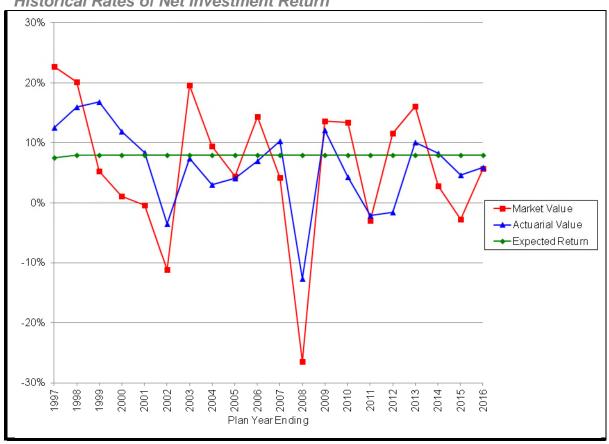

ERISA rate of return used to value liabilities

Future rates of return were modeled based on the Plan's current investment policy asset allocation and composite, long-term capital market assumptions taken from Horizon Actuarial's 2015 survey of investment consultants.

| <b>ERISA</b> | rate  | of   | return | used |
|--------------|-------|------|--------|------|
| to valu      | e lia | bili | ties   |      |

Future rates of return were modeled based on the Plan's current investment policy asset allocation and composite, long-term capital market assumptions taken from Horizon Actuarial's 2015 survey of investment consultants.