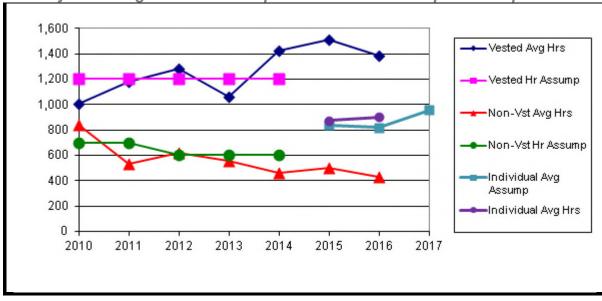

### ACTUARIAL ASSUMPTIONS (CONTINUED)

| Future retirement rates Active lives            | When eligible and according to the following schedule:                                                                                                                                                                                                                                                                                      |                                                  |                                    |
|-------------------------------------------------|---------------------------------------------------------------------------------------------------------------------------------------------------------------------------------------------------------------------------------------------------------------------------------------------------------------------------------------------|--------------------------------------------------|------------------------------------|
|                                                 | Age<br>54<br>55<br>56-57<br>58-61<br>62                                                                                                                                                                                                                                                                                                     | Without 25 Years10 .10 .10 .10                   | With 25 Years .50 .30 .20 .10 1.00 |
|                                                 | Resulting in an av                                                                                                                                                                                                                                                                                                                          | erage expected retirer                           | nent age of 57.4.                  |
| Inactive vested lives                           | Age 59 or current age, if older. Age 54 or current age, if older with 25 or more years of service.                                                                                                                                                                                                                                          |                                                  |                                    |
| Future hours worked All active lives            | Based on an individual's average hours worked over the preceding 3 years with a minimum of 200 hours assumed, 0 after assumed retirement age.                                                                                                                                                                                               |                                                  |                                    |
| Future hourly contribution rate                 | Based on individual's anticipated hourly contribution rate depending on the individual's classification as a Journeyman (\$9.65), Yardman (\$9.65), Helper (\$4.22), or Probationary Helper (\$2.70). Journeyman, Yardman, and Helper status determined based on the estimated individual average contribution rate from the previous year. |                                                  |                                    |
| Age of participants with unrecorded birth dates |                                                                                                                                                                                                                                                                                                                                             | e entry age of particip<br>me vesting status.    | ants with recorded                 |
| Marriage assumptions                            | 100% assumed r                                                                                                                                                                                                                                                                                                                              | married with the mal                             | e spouse 3 years                   |
| Inactive vested lives over age 70               | Continuing inactive assumed decease                                                                                                                                                                                                                                                                                                         | ve vested participants<br>ed and are not valued. | over age 70 are                    |