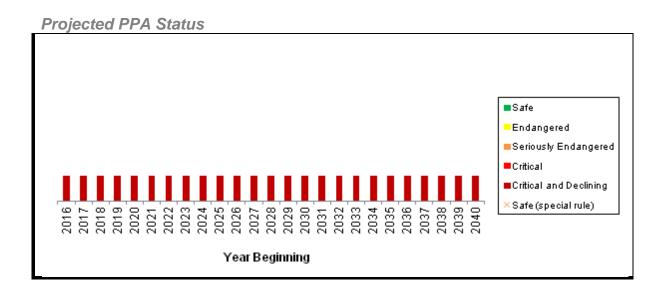

#### Certification of Plan Status

I certify that the above-named Plan is in the following status(es) as of January 1, 2017 (all that apply are checked):

| SafeNeither Endangered nor Critical Status        |   |
|---------------------------------------------------|---|
| Safe Due to Special Rule                          |   |
| Endangered Status                                 |   |
| Seriously Endangered Status                       |   |
| Projected to be in Critical Status within 5 years |   |
| Critical Status                                   | - |
| Critical and Declining Status                     | X |

Plan year of projected insolvency:

2030

Ratio of inactive to active participants:

1.71