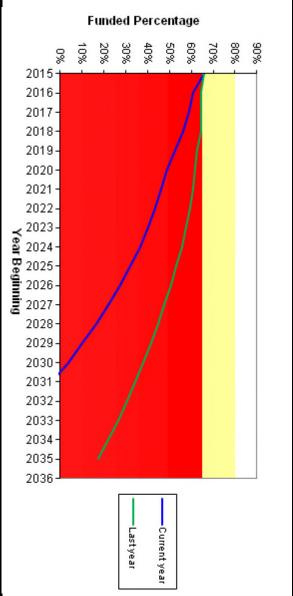

### United Actuarial Services, Inc.

Actuarles and Consultants

**Board of Trustees** 

-2-

March 31, 2017

This certification is based on the following results:

Projected funded ratio as of January 1, 2017:

59,2%