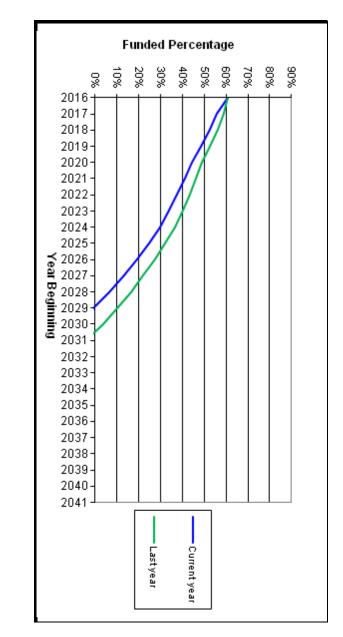

### United Actuarial Services, Inc.

Actuarles and Consultants

**Board of Trustees** 

-2-

March 31, 2017

This certification is based on the following results:

Projected funded ratio as of January 1, 2017:

59,2%