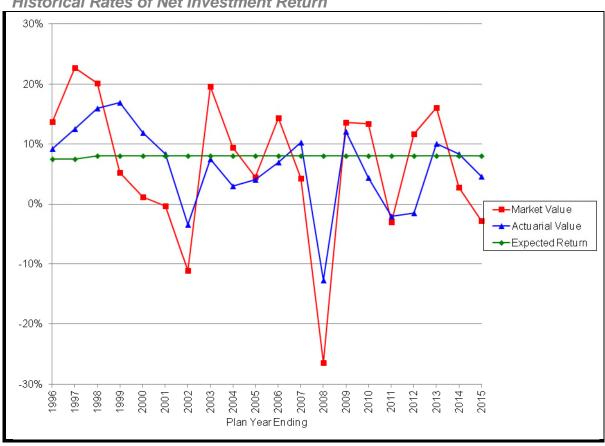

ERISA rate of return used to value liabilities

Future rates of return were modeled based on the Plan's current investment policy asset allocation and composite, long-term capital market assumptions taken from Horizon Actuarial's 2015 survey of investment consultants.

Based on this analysis, we selected a final assumed rate of 8.00%, which we feel is reasonable. This rate may not be appropriate for other purposes such as settlement of liabilities.

Mortality

The RP-2014 Blue Collar Mortality Tables for employees and healthy annuitants adjusted backward to 2006 with the MP-2014 projection scale and projected forward using the MP-2015 projection scale was chosen as the base table for this population.

| <b>ERISA</b> | rate  | of   | return | used |
|--------------|-------|------|--------|------|
| to valu      | e lia | bili | ties   |      |

Future rates of return were modeled based on the Plan's current investment policy asset allocation and composite, long-term capital market assumptions taken from Horizon Actuarial's 2015 survey of investment consultants.

Based on this analysis, we selected a final assumed rate of 8.00%, which we feel is reasonable. This rate may not be appropriate for other purposes such as settlement of liabilities.