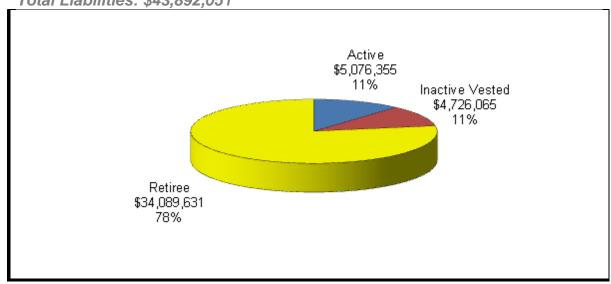

ution base, making it more difficult to correct for adverse outcomes by increasing contribution rates or reducing future benefit accruals.

We generally consider a plan with an active to retiree headcount ratio of less than 1.0, or an active to inactive headcount ratio of less than 0.5, to be mature.

| Actuarial Study as of January 1,                               | 2017 | 2016 | 2015 | 2014 | 2013 |
|----------------------------------------------------------------|------|------|------|------|------|
| Active/retiree headcount ratio Active/inactive headcount ratio | 0.71 | 0.92 | 0.85 | 0.74 | 0.97 |
|                                                                | 0.46 | 0.59 | 0.52 | 0.43 | 0.57 |

Liabilities of Actives, Retirees, and Inactive Vesteds Total Liabilities: \$43,892,051



#### UNFUNDED VESTED BENEFITS/EMPLOYER WITHDRAWAL LIABILITY

An employer withdrawing during the coming year may have withdrawal liability

The following table shows a history of the plan's unfunded vested benefits (UVB) required to compute a specific employer withdrawal liability under the presumptive method. If all unfunded vested benefits since the inception of the

Multiemployer Pension Plan Amendments Act of 1980 (MPPAA) are zero (\$0) or less, there will be no withdrawal liability assessed to a withdrawing employer. Otherwise, an employer may be assessed withdrawal liability payments pursuant to MPPAA. The display does not reflect adjustments for prior employer withdrawals.

In accordance with IRC Section 432(e)(9)(A) and PBGC Technical Update 10-3, the impact of reducing adjustable