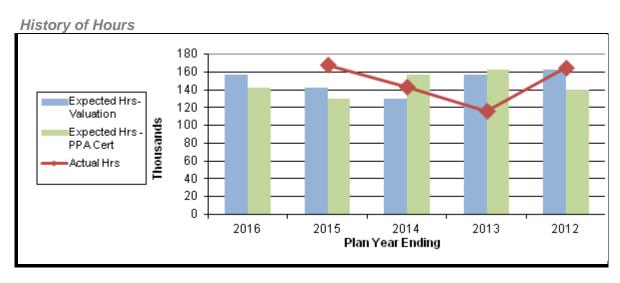

- Based on the December 31, 2016 unaudited financial statements provided by the plan administrator, the asset return for the 2016 plan year is assumed to be 5.68%. We also updated the contributions, benefit payments, and expenses for the 2016 plan year based on these financial statements.
- No adjustments were made to the contribution rate assumption.
- Based on information provided by the Trustees regarding projection of future industry activity, no adjustments were made to the assumed future work hours. For the 2016 plan year, our projections used actual hours of 141,752.