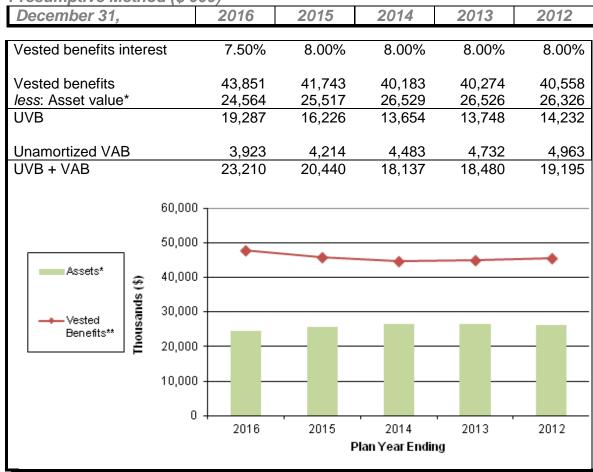

plan's unfunded vested benefits (UVB) required to compute a specific employer withdrawal liability under the presumptive method. If all unfunded vested benefits since the inception of the

Multiemployer Pension Plan Amendments Act of 1980 (MPPAA) are zero (\$0) or less, there will be no withdrawal liability assessed to a withdrawing employer. Otherwise, an employer may be assessed withdrawal liability payments pursuant to MPPAA. The display does not reflect adjustments for prior employer withdrawals.

In accordance with IRC Section 432(e)(9)(A) and PBGC Technical Update 10-3, the impact of reducing adjustable benefits is reflected by adding the unamortized portion of the value of affected benefits (VAB) to the most recent year's unfunded vested benefits pool.

Presumptive Method (\$ 000)



<sup>\*</sup> Actuarial Value

<sup>\*\*</sup> Includes VAB

# FUNDING STANDARD ACCOUNT PROJECTION

The funding standard account projection is a major driver of PPA status

The funding standard account (FSA) was established by ERISA as a means of determining compliance with minimum funding standards. The FSA is hypothetical in the sense that it does not represent actual assets held by a custodian.

(called a "funding deficiency") means that the plan has fallen short of such standards. exceeded minimum funding standards on a cumulative basis, while a negative balance Rather, a positive FSA balance (called a "credit balance") means that the plan has

status. If the credit balance is projected to be negative in a future year, the plan could be the projected funding deficiency is. The plan's