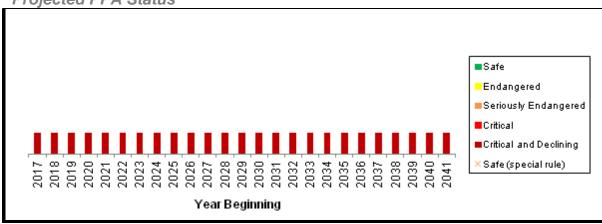

#### Certification of Plan Status

I certify that the above-named Plan is in the following status(es) as of January 1, 2017 (all that apply are checked):

| SafeNeither Endangered nor Critical Status        |   |
|---------------------------------------------------|---|
| Safe Due to Special Rule                          |   |
| Endangered Status                                 |   |
| Seriously Endangered Status                       |   |
| Projected to be in Critical Status within 5 years |   |
| Critical Status                                   | - |
| Critical and Declining Status                     | X |