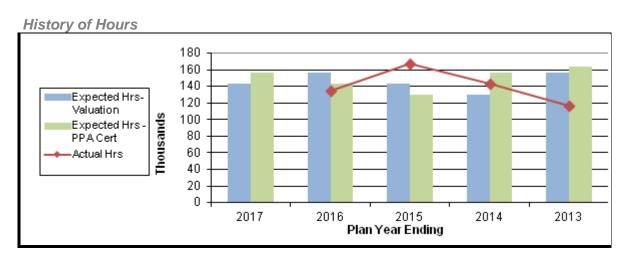

- Based on the December 31, 2016 unaudited financial statements provided by the plan administrator, the asset return for the 2016 plan year is assumed to be 5.68%. We also updated the contributions, benefit payments, and expenses for the 2016 plan year based on these financial statements.
- No adjustments were made to the contribution rate assumption.
- Based on information provided by the Trustees regarding projection of future industry activity, no adjustments were made to the assumed future work hours. For the 2016 plan year, our projections used actual hours of 141,752.