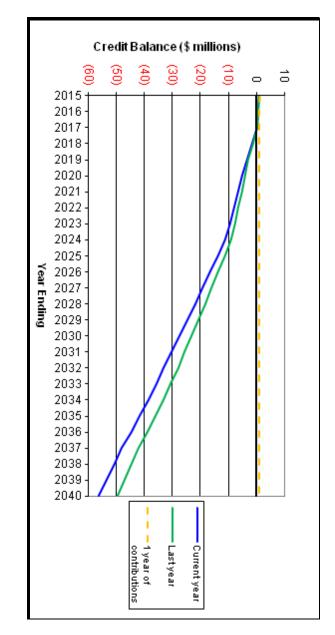

lished by ERISA as a means of determining compliance with minimum funding standards. The FSA is hypothetical in the sense that it does not represent actual assets held by a custodian.

(called a "funding deficiency") means that the plan has fallen short of such standards. exceeded minimum funding standards on a cumulative basis, while a negative balance Rather, a positive FSA balance (called a "credit balance") means that the plan has

status. If the credit balance is projected to be negative in a future year, the plan could be the projected funding deficiency is. The plan's credit balance projection appears below. forced into yellow (endangered) or red (critical) status depending how far into the future Actuaries must project the plan's credit balance each year in order to determine PPA



## FUNDED RATIO PROJECTION

The plan's funded ratio is a major driver of PPA status

The funded ratio is defined as the actuarial value of plan assets divided by the plan's liabilities for accrued benefits. Along with the funding standard account projection, funded ratio is one of the two major drivers of PPA funded status. In order for a plan to enter the green zone (also called

In order for a plan to enter the green zone (also "safe" or "not endangered or critical") the funded ratio must be at least 80%. projection of the funded ratio appears below.



#### **PPA FUNDING STATUS REPORT**

The plan is in Critical and Declining status for 2017

The Pension Protection Act of 2006 (PPA), as amended by the Multiemployer Pension Reform Act of 2014 ("MPRA"), requires all multiemployer pension