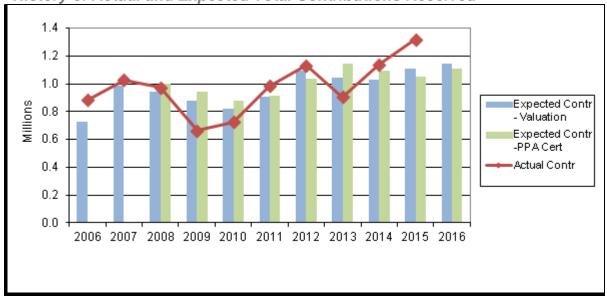

**Employer Contributions** 

The Pension Plan is financed entirely by contributions from the employers as specified in the Collective Bargaining Agreement. Shown below is the recent history of hourly contribution rates.