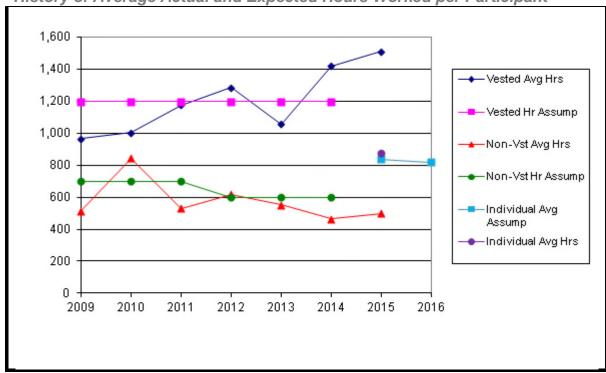

### ACTUARIAL ASSUMPTIONS (CONTINUED)

| Future retirement rates Active lives            | When eligible and according to the following schedule:                                                                                                                                                                                                                                                                                      |                                                  |                                    |
|-------------------------------------------------|---------------------------------------------------------------------------------------------------------------------------------------------------------------------------------------------------------------------------------------------------------------------------------------------------------------------------------------------|--------------------------------------------------|------------------------------------|
|                                                 | Age<br>54<br>55<br>56-57<br>58-61<br>62                                                                                                                                                                                                                                                                                                     | Without 25 Years10 .10 .10 .10                   | With 25 Years .50 .30 .20 .10 1.00 |
|                                                 | Resulting in an av                                                                                                                                                                                                                                                                                                                          | erage expected retirer                           | nent age of 57.4.                  |
| Inactive vested lives                           | Age 59 or current age, if older. Age 54 or current age, if older with 25 or more years of service.                                                                                                                                                                                                                                          |                                                  |                                    |
| Future hours worked All active lives            | Based on an individual's average hours worked over the preceding 3 years with a minimum of 200 hours assumed, 0 after assumed retirement age.                                                                                                                                                                                               |                                                  |                                    |
| Future hourly contribution rate                 | Based on individual's anticipated hourly contribution rate depending on the individual's classification as a Journeyman (\$9.65), Yardman (\$9.65), Helper (\$4.22), or Probationary Helper (\$2.70). Journeyman, Yardman, and Helper status determined based on the estimated individual average contribution rate from the previous year. |                                                  |                                    |
| Age of participants with unrecorded birth dates |                                                                                                                                                                                                                                                                                                                                             | e entry age of particip<br>me vesting status.    | ants with recorded                 |
| Marriage assumptions                            | 100% assumed r                                                                                                                                                                                                                                                                                                                              | married with the mal                             | e spouse 3 years                   |
| Inactive vested lives over age 70               | Continuing inactive assumed decease                                                                                                                                                                                                                                                                                                         | ve vested participants<br>ed and are not valued. | over age 70 are                    |

# ACTUARIAL ASSUMPTIONS (CONTINUED)

| Future retirement rates Active lives            | When eligible and                                                                                                                             | according to the follov                                                                                                                                  | ving schedule:                                                                        |  |
|-------------------------------------------------|-----------------------------------------------------------------------------------------------------------------------------------------------|----------------------------------------------------------------------------------------------------------------------------------------------------------|---------------------------------------------------------------------------------------|--|
| T                                               | <u>Age</u><br>54<br>55<br>56-57<br>58-61<br>62                                                                                                | Without 25 Years .10 .10 .10 .10                                                                                                                         | With 25 Years .50 .30 .20 .10 1.00                                                    |  |
|                                                 | Resulting in an av                                                                                                                            | verage expected retirer                                                                                                                                  | nent age of 57.4.                                                                     |  |
| Inactive vested lives                           | Age 59 or current age, if older. Age 54 or current age, if older with 25 or more years of service.                                            |                                                                                                                                                          |                                                                                       |  |
| Future hours worked All active lives            | Based on an individual's average hours worked over the preceding 3 years with a minimum of 200 hours assumed, 0 after assumed retirement age. |                                                                                                                                                          |                                                                                       |  |
| Future hourly contribution rate                 | depending on<br>Journeyman (\$9.<br>Probationary Hel<br>Helper status def                                                                     | dual's anticipated hour<br>the individual's cla<br>65), Yardman (\$9.65),<br>per (\$2.70). Journeyr<br>ermined based on the<br>tion rate from the previo | assification as a<br>Helper (\$4.22), or<br>nan, Yardman, and<br>estimated individual |  |
| Age of participants with unrecorded birth dates | Based on average birth dates and s                                                                                                            | ge entry age of particip<br>ame vesting status.                                                                                                          | ants with recorded                                                                    |  |
| Marriage assumptions                            | 100% assumed older than his wif                                                                                                               | married with the mal<br>e.                                                                                                                               | e spouse 3 years                                                                      |  |
| Inactive vested lives over age 70               | Continuing inact assumed deceas                                                                                                               | ive vested participants<br>ed and are not valued.                                                                                                        | s over age 70 are                                                                     |  |