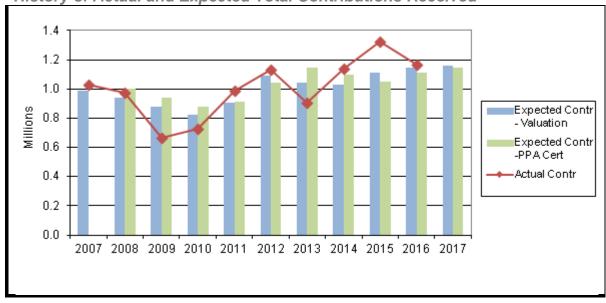

**Employer Contributions** 

The Pension Plan is financed entirely by contributions from the employers as specified in the Collective Bargaining Agreement. Shown below is the recent history of hourly contribution rates.