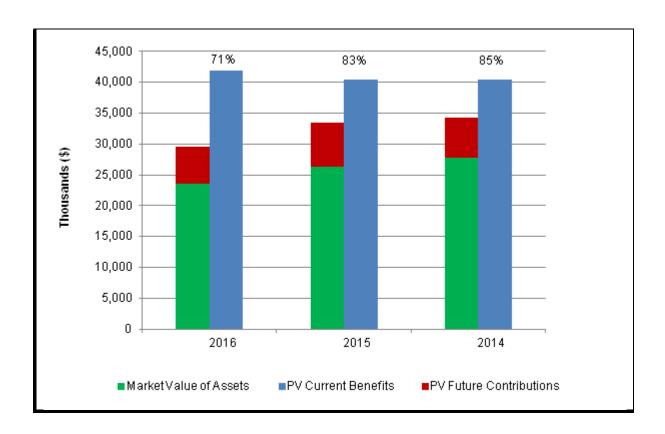

### United Actuarial Services, Inc.

Actuarles and Consultants

**Board of Trustees** 

-2-

March 31, 2017

This certification is based on the following results:

Projected funded ratio as of January 1, 2017:

59,2%