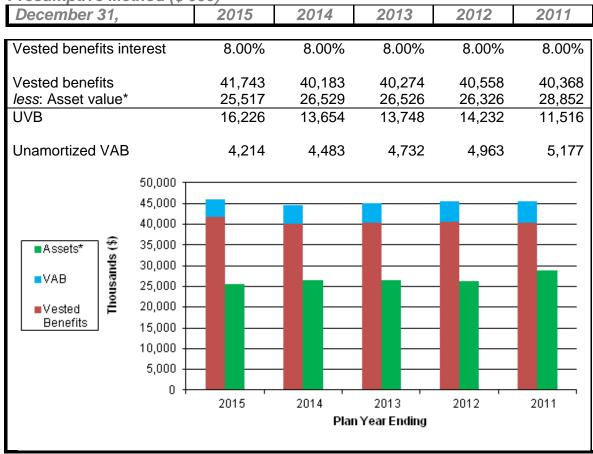

### ACTUARIAL METHODS

| Funding method<br>Funding period          | Individual entry age normal with costs spread as a level dollar amount over service.                                                                                                                                                                                            |
|-------------------------------------------|---------------------------------------------------------------------------------------------------------------------------------------------------------------------------------------------------------------------------------------------------------------------------------|
| ERISA Funding                             | Traditional unit credit cost method, effective January 1, 2006.                                                                                                                                                                                                                 |
| Population valued<br>Actives              | Eligible employees with at least one hour during the preceding plan year.                                                                                                                                                                                                       |
| Inactive vested                           | Vested participants with no hours during the preceding plan year.                                                                                                                                                                                                               |
| Retirees                                  | Participants and beneficiaries in pay status as of the valuation date.                                                                                                                                                                                                          |
| Asset valuation method<br>Actuarial value | Smoothed market value with each year's gain (or loss) spread over a period of 5 years. The actuarial value can be no less than 80% nor more than 120% of the market value as of the determination date.                                                                         |
| Unfunded vested<br>benefits               | For the presumptive method, actuarial value, as described above, is used.                                                                                                                                                                                                       |
| Pension Relief Act of 2010                | 30-year amortization of net investment loss was elected with respect to the loss incurred during the plan year ended in 2008. The loss was allocated to future years using the "prospective method" of IRS Notice 2010-83. The amount of each allocation is show in Appendix C. |

### **ACTUARIAL METHODS**

| Funding method<br>Funding period          | Individual entry age normal with costs spread as a level dollar amount over service.                                                                                                                                                                                            |
|-------------------------------------------|---------------------------------------------------------------------------------------------------------------------------------------------------------------------------------------------------------------------------------------------------------------------------------|
| ERISA Funding                             | Traditional unit credit cost method, effective January 1, 2006.                                                                                                                                                                                                                 |
| Population valued<br>Actives              | Eligible employees with at least one hour during the preceding plan year.                                                                                                                                                                                                       |
| Inactive vested                           | Vested participants with no hours during the preceding plan year.                                                                                                                                                                                                               |
| Retirees                                  | Participants and beneficiaries in pay status as of the valuation date.                                                                                                                                                                                                          |
| Asset valuation method<br>Actuarial value | Smoothed market value with each year's gain (or loss) spread over a period of 5 years. The actuarial value can be no less than 80% nor more than 120% of the market value as of the determination date.                                                                         |
| Unfunded vested benefits                  | For the presumptive method, actuarial value, as described above, is used.                                                                                                                                                                                                       |
| Pension Relief Act of 2010                | 30-year amortization of net investment loss was elected with respect to the loss incurred during the plan year ended in 2008. The loss was allocated to future years using the "prospective method" of IRS Notice 2010-83. The amount of each allocation is show in Appendix C. |