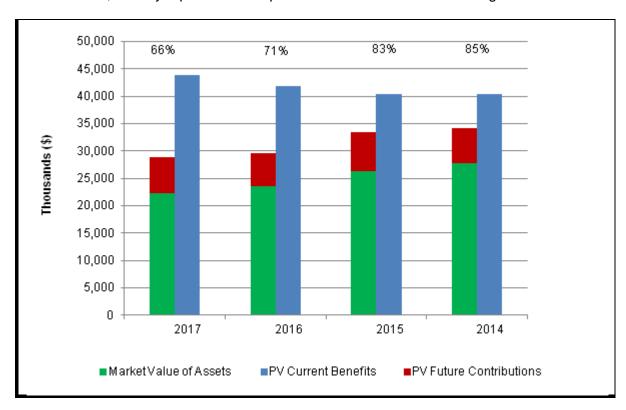

### United Actuarial Services, Inc.

Actuarles and Consultants

**Board of Trustees** 

-2-

March 31, 2017

This certification is based on the following results:

Projected funded ratio as of January 1, 2017:

59,2%