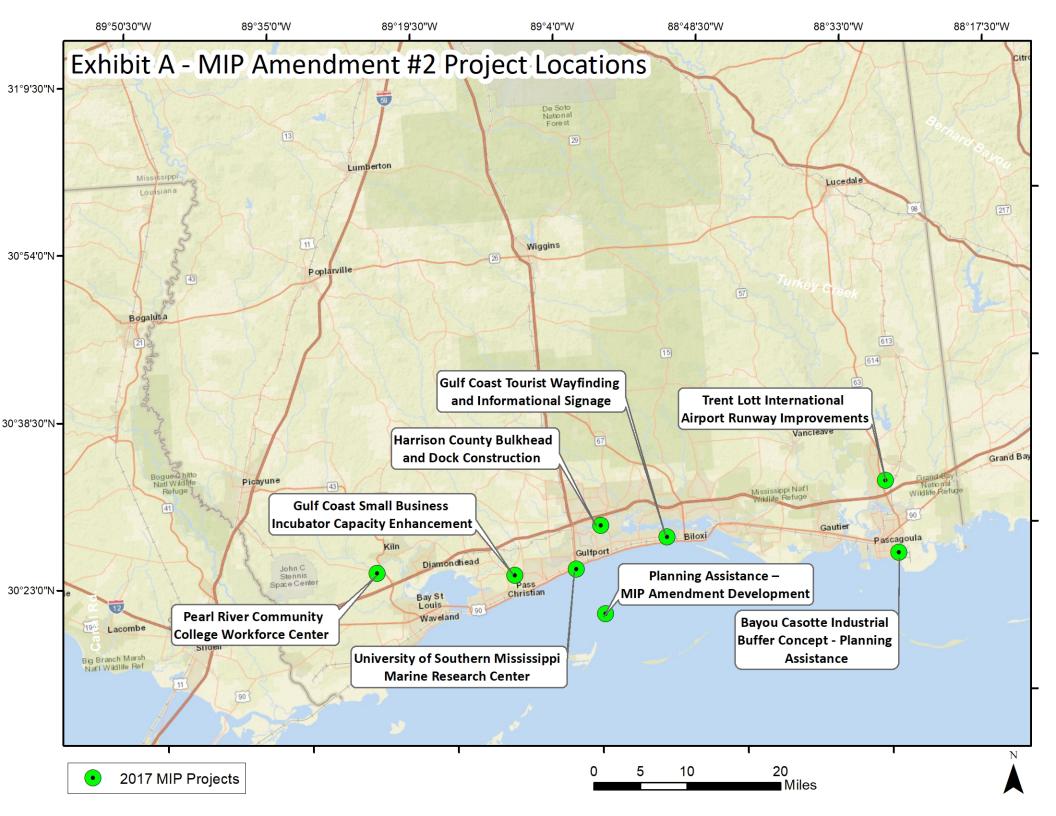

d sub-recipient. No other funding sources are anticipated at this time.

Total estimated project cost: \$700,000

• Total RESTORE Direct Component Funding: \$700,000

According to the Paperwork Reduction Act of 1995, no persons are required to respond to a collection of information unless it displays a valid OMB control number. The valid OMB control number for this information collection is 1505-0250. Comments concerning the time required to complete this Information collection, including the time to review instructions, search existing data resources, gathering and maintaining the data needed, and completing and reviewing the collection of information, should be directed to the Department of the Treasury, Office of Gulf Coast Restoration, 1500 Pennsylvania Ave., NW, Washington, DC20220.