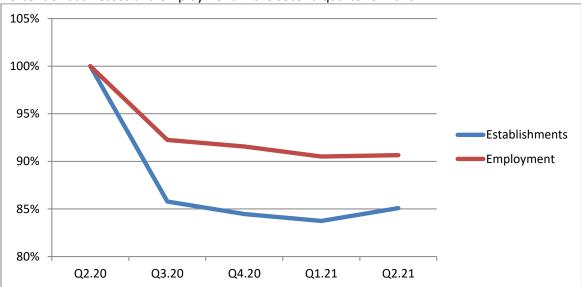

#### Top 100 Metros Overview: Jobs Recovered More Than Businesses

Since the beginning of the COVID-19 pandemic, the top 100 metro areas recovered a larger share of their jobs than of their businesses. By the second quarter of 2021, the top 100 metros retained 91 percent of the jobs but only 85 percent of the businesses they had when the pandemic began in the second quarter of 2020. During the second quarter of 2021, however, the number of businesses grew more rapidly than the number of jobs.

Percent of businesses and employment in the second quarter of 2020