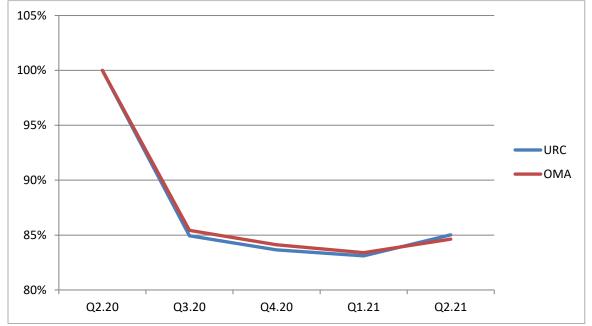

# Figure 5. Employment in Under Resourced Communities (URC) Compared with Other Parts of Their Metro Areas (OMA) in Top 100 Metros

Percent of employment in the second quarter of 2020

For businesses, the recovery gap between URCs and OMAs was virtually nonexistent. Throughout the pandemic, the number of businesses in the second quarter of 2021 as a percentage of the number at the start of the pandemic differed by less than a percentage point between URCs and OMAs.

### Figure 6. Businesses in Under Resourced Communities (URC) Compared with Other Parts of Their Metro Areas (OMA) in Top 100 Metros

Percent of businesses in the second quarter of 2020