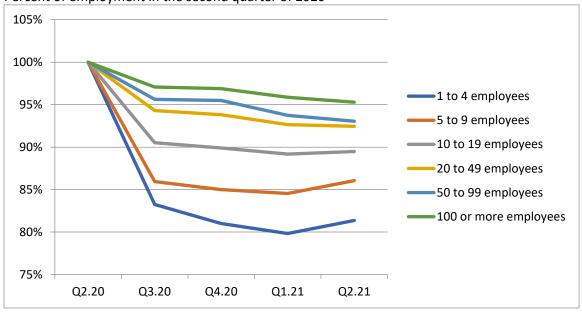

#### Business Size: Small Businesses Hit Harder Than Larger Ones

Within the top 100 metros, small businesses suffered much greater job losses since the beginning of the pandemic than mid-sized and larger businesses. From the second quarter of 2020 to the second quarter of 2021, employment at businesses with one to four employees fell to 81 percent of its level at the beginning of the pandemic. In contrast, employment among businesses with 100 employees or more only declined to 95 percent of its level at the beginning of the pandemic.

However, during the most recent quarter covered by this report, these trends reversed. During the second quarter of 2021, smaller businesses with fewer than 50 employees began to recover their employment losses, while larger businesses continued to lose jobs. In general, the smaller the size category the greater the employment recovery during the second quarter.

The number of businesses showed the same general pattern as the number of jobs. The number of businesses in the smallest size category fell by the largest percentage from the second quarter of 2020 to the second quarter of 2021 and business losses in other size categories were proportionally smaller for larger businesses. The business retention percentages in each business size category were very close to the job retention percentages. For details, see our data <u>dashboard</u>.