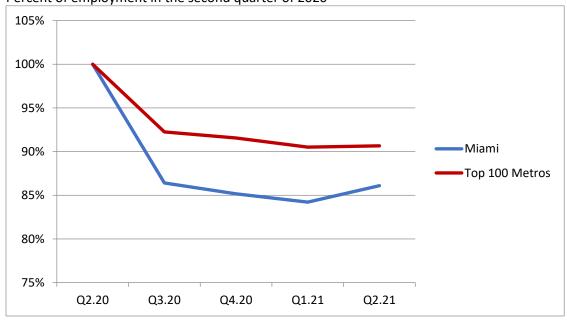

 The Metro Focus section of this report drills down more deeply into the Miami metro area. Although Miami suffered a very large percentage drop in employment since the start of the pandemic, its recovery in the second quarter of 2021 was much stronger than for the top 100 metros as a whole. This is partly due to recovery among the Hispanic- or Latino-owned businesses and small businesses in Miami's under-resourced communities.

#### **Top 100 Metro Rankings**

Although all metros lost employment from the beginning of the pandemic through the most recent quarter, they did not suffer equally. For example, by the second quarter of 2021, total employment in Colorado Springs was 99.8 percent of its level in the second quarter of 2020, representing a loss of just 548 jobs. In contrast, employment in Miami was only 86 percent of its level at the beginning of the pandemic—a loss of 494,036 jobs.