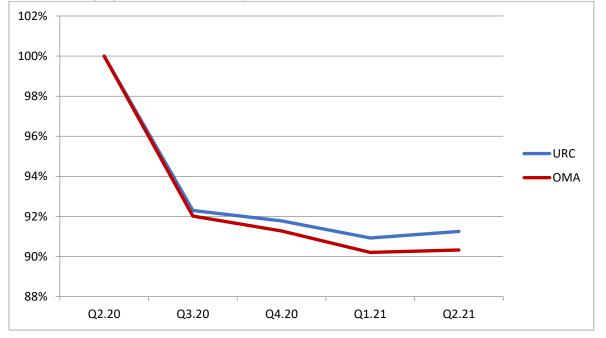

## Communities: Under-Resourced Communities Suffered Slightly Less Job Loss Than Other Parts of Their Metro Areas but Business Losses Were Virtually Identical

Under-resourced communities (URCs) fared slightly better than other parts of their metro areas (OMAs) on employment recovery since the start of the pandemic. From the second quarter of 2020 through the second quarter of 2021, URCs retained a slightly higher proportion of their jobs (91 percent) than OMAs (90 percent). During the second quarter of 2021, URCs gained jobs at a faster rate than OMAs.

Although URCs collectively recovered jobs at a slightly higher rate than OMAs, the strength of the jobs recovery varied considerably among URCs in individual metro areas. For example, the URCs in Fresno retained only 82 percent of their jobs and those in Indianapolis retained only 86 percent. At the other extreme, the URCs in Colorado Springs and Harrisburg had more jobs in the second quarter of 2021 than a year earlier. Colorado Springs' URCs recovered 119 percent of their jobs and Harrisburg's recovered 102 percent. Detailed information about the recovery in each URC and OMA is available on the dashboard.

# Figure 5. Employment in Under Resourced Communities (URC) Compared with Other Parts of Their Metro Areas (OMA) in Top 100 Metros

Percent of employment in the second quarter of 2020

For businesses, the recovery gap between URCs and OMAs was virtually nonexistent. Throughout the pandemic, the number of businesses in the second quarter of 2021 as a percentage of the number at the start of the pandemic differed by less than a percentage point between URCs and OMAs.