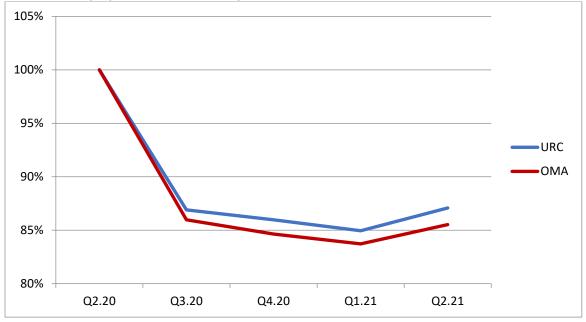

## Communities: Under-Resourced Communities Suffered Slightly Less Job Loss Than Other Parts of Their Metro Areas but Business Losses Were Virtually Identical

Under-resourced communities (URCs) fared slightly better than other parts of their metro areas (OMAs) on employment recovery since the start of the pandemic. From the second quarter of 2020 through the second quarter of 2021, URCs retained a slightly higher proportion of their jobs (91 percent) than OMAs (90 percent). During the second quarter of 2021, URCs gained jobs at a faster rate than OMAs.

Although URCs collectively recovered jobs at a slightly higher rate than OMAs, the strength of the jobs recovery varied considerably among URCs in individual metro areas. For example, the URCs in Fresno retained only 82 percent of their jobs and those in Indianapolis retained only 86 percent. At the other extreme, the URCs in Colorado Springs and Harrisburg had more jobs in the second quarter of 2021 than a year earlier. Colorado Springs' URCs recovered 119 percent of their jobs and Harrisburg's recovered 102 percent. Detailed information about the recovery in each URC and OMA is available on the dashboard.

# Figure 5. Employment in Under Resourced Communities (URC) Compared with Other Parts of Their Metro Areas (OMA) in Top 100 Metros

Percent of employment in the second quarter of 2020

For businesses, the recovery gap between URCs and OMAs was virtually nonexistent. Throughout the pandemic, the number of businesses in the second quarter of 2021 as a percentage of the number at the start of the pandemic differed by less than a percentage point between URCs and OMAs.