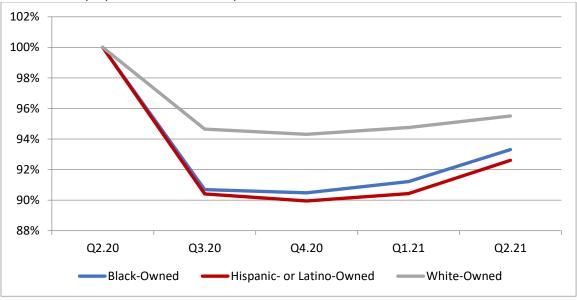

# Race and Ethnicity: Jobs in Black- and Hispanic/Latino-Owned Businesses Hit Harder Than Those in White-Owned Businesses but the Number of Black-Owned Businesses Rebounded Strongly

Businesses owned by Blacks and those owned by Hispanics or Latinos suffered steeper job losses during the first full quarter of the pandemic (the third quarter of 2020) than white-owned businesses. In the second quarter of 2021, Black-owned businesses and businesses owned by Hispanics or Latinos each had 93 percent of the jobs they had in the second quarter of 2020, while businesses owned by whites had 96 percent. However, in the first two quarters of 2021, Black- and Hispanic/Latino-owned businesses regained jobs more rapidly than white-owned businesses.

**Figure 3. Employment in Black-, Hispanic- or Latino-, and White-Owned Businesses in Top 100 Metros** Percent of employment in the second quarter of 2020

Changes in the number of businesses tell a different story for Black-owned businesses. The strong recovery of Black-owned businesses in the second quarter of 2021 resulted in proportionally smaller losses for that group than for white-owned businesses since the beginning of the pandemic. The number of Black-owned businesses in the second quarter of 2021 was 92 percent of its level in the second quarter of 2020, while the number of white-owned businesses was 91 percent of its second quarter 2020 level. The recovery for Hispanic- or Latino-owned businesses was less robust than for Black- or white-owned businesses; the number of Hispanic- or Latino-owned businesses in the second quarter of 2021 was 88 percent of its level at the beginning of the pandemic.