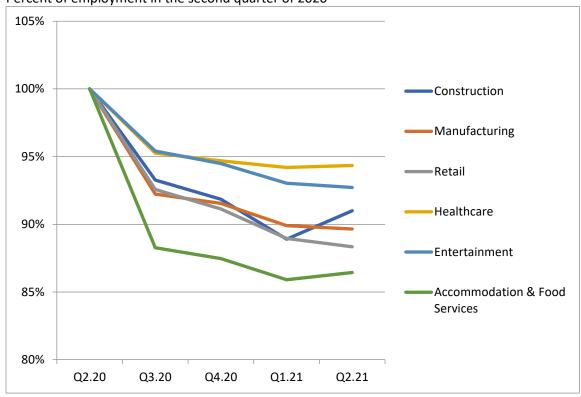

#### Industries: Jobs in Accommodation and Food Services Continue to Lag

Every industry suffered job losses since the start of the pandemic. Within prominent industries of the top 100 metros, the accommodation and food services industry, which includes hotels, restaurants, and similar businesses,<sup>3</sup> suffered most, with employment dropping to 86 percent of its pre-crisis levels. The healthcare industry suffered least, with employment falling only to 94 percent of its total in the second quarter of 2020.

During the second quarter of 2021, employment levels rose strongly in the construction industry and there was some improvement in accommodation and food services and healthcare. Employment continued to fall in the entertainment, manufacturing, and retail industries.

**Figure 7. Employment in Selected Industries in Top 100 Metros** Percent of employment in the second quarter of 2020