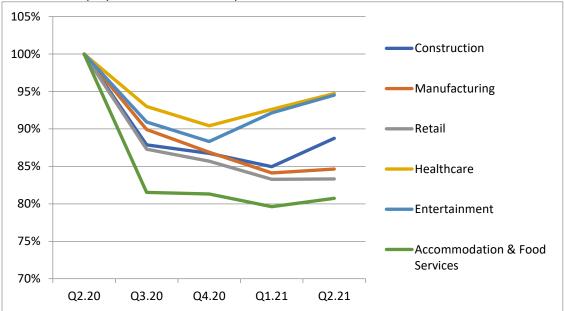

#### Industries: Jobs in Accommodation and Food Services Continue to Lag

Every industry suffered job losses since the start of the pandemic. Within prominent industries of the top 100 metros, the accommodation and food services industry, which includes hotels, restaurants, and similar businesses,<sup>3</sup> suffered most, with employment dropping to 86 percent of its pre-crisis levels. The healthcare industry suffered least, with employment falling only to 94 percent of its total in the second quarter of 2020.

During the second quarter of 2021, employment levels rose strongly in the construction industry and there was some improvement in accommodation and food services and healthcare. Employment continued to fall in the entertainment, manufacturing, and retail industries.

**Figure 7. Employment in Selected Industries in Top 100 Metros** Percent of employment in the second quarter of 2020