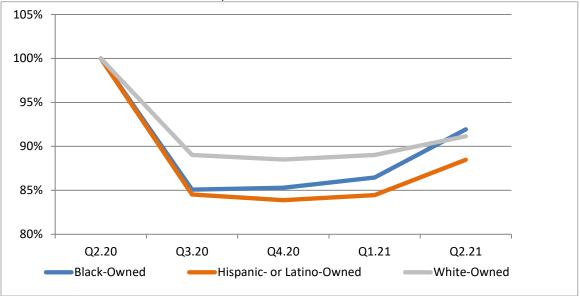

# Race and Ethnicity: Jobs in Black- and Hispanic/Latino-Owned Businesses Hit Harder Than Those in White-Owned Businesses but the Number of Black-Owned Businesses Rebounded Strongly

Businesses owned by Blacks and those owned by Hispanics or Latinos suffered steeper job losses during the first full quarter of the pandemic (the third quarter of 2020) than white-owned businesses. In the second quarter of 2021, Black-owned businesses and businesses owned by Hispanics or Latinos each had 93 percent of the jobs they had in the second quarter of 2020, while businesses owned by whites had 96 percent. However, in the first two quarters of 2021, Black- and Hispanic/Latino-owned businesses regained jobs more rapidly than white-owned businesses.

**Figure 3. Employment in Black-, Hispanic- or Latino-, and White-Owned Businesses in Top 100 Metros** Percent of employment in the second quarter of 2020

Changes in the number of businesses tell a different story for Black-owned businesses. The strong recovery of Black-owned businesses in the second quarter of 2021 resulted in proportionally smaller losses for that group than for white-owned businesses since the beginning of the pandemic. The number of Black-owned businesses in the second quarter of 2021 was 92 percent of its level in the second quarter of 2020, while the number of white-owned businesses was 91 percent of its second quarter 2020 level. The recovery for Hispanic- or Latino-owned businesses was less robust than for Black- or white-owned businesses; the number of Hispanic- or Latino-owned businesses in the second quarter of 2021 was 88 percent of its level at the beginning of the pandemic.