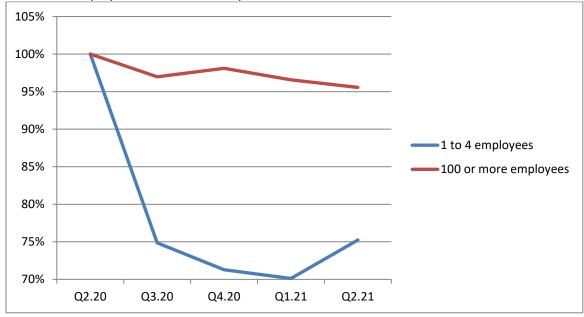

- In the top 100 metro areas as a whole, the number of jobs has recovered more strongly than the number of businesses since the beginning of the pandemic. In the second quarter of 2021, the top 100 metro areas had 91 percent of their pre-pandemic employment but only 85 percent of their businesses.
- In general, smaller businesses suffered far greater percentage job losses than larger businesses. In the second quarter of 2021, businesses with one to four employees had only 81 percent of the jobs they had at the start of the pandemic, while those with 100 or more employees had 95 percent. However, small- and medium-sized businesses began to recover employment in the most recent quarter while larger businesses continued to lose jobs.
- Black- and Hispanic/Latino-owned businesses lost a greater proportion of their employment than white-owned businesses. In the second quarter of 2021, Black-owned businesses and businesses owned by Hispanics or Latinos each had 93 percent of the jobs they had when the pandemic began, while white-owned businesses had 96 percent. However, the number of Blackowned businesses recovered more strongly than the number of white-owned businesses.
- <u>Under-resourced communities</u> (heavily populated urban and suburban areas of concentrated poverty and low income) recovered to 91 percent of their pre-crisis job level in the second quarter of this year, only slightly more than other parts of their metropolitan areas, which recovered to 90 percent.
- Among key industries, accommodation and food services (including hotels, restaurants, and similar businesses), retail, and manufacturing were proportionately hardest hit by job losses since the start of the pandemic, while healthcare was impacted least. In the most recent quarter, jobs in construction rebounded most strongly.
- Among the top 100 metros, Colorado Springs, CO, regained the highest percentage of its employment at the start of the pandemic in both the metro area as a whole and its underresourced communities. In the second quarter of 2021, the entire metro area had 99.8 percent of the jobs it had in the second quarter of 2020 and its under-resourced communities had 119 percent.
- Miami-Fort Lauderdale-West Palm Beach, FL, regained the least employment both for the metro area as a whole and among small businesses with one to four employees. In the second quarter of 2021, the entire metro area had just 86 percent of the jobs it had in the second quarter of 2020 and the one- to four-employee small businesses in its under-resourced communities had only 75 percent.