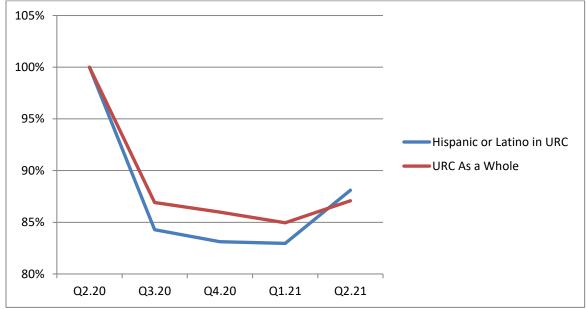

 The Metro Focus section of this report drills down more deeply into the Miami metro area. Although Miami suffered a very large percentage drop in employment since the start of the pandemic, its recovery in the second quarter of 2021 was much stronger than for the top 100 metros as a whole. This is partly due to recovery among the Hispanic- or Latino-owned businesses and small businesses in Miami's under-resourced communities.