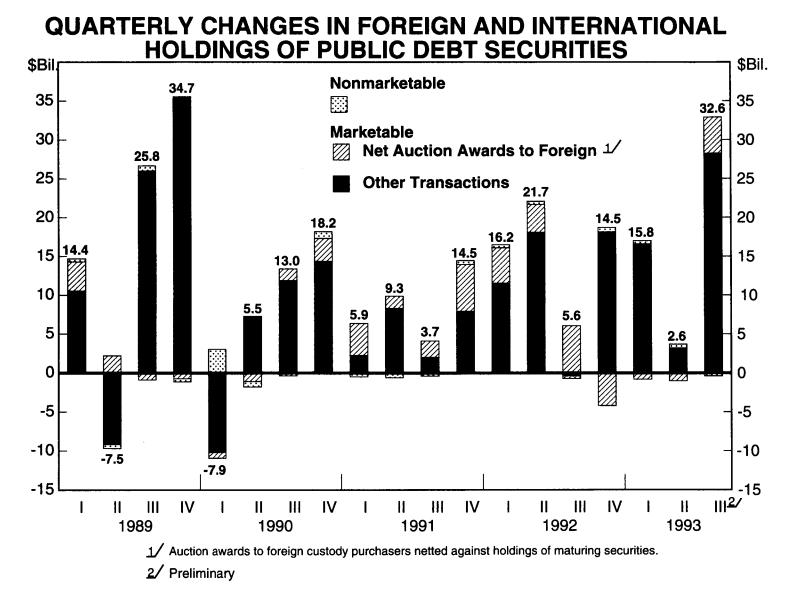

## PRIVATE HOLDINGS OF TREASURY MARKETABLE DEBT BY MATURITY

Department of the Treasury Office of Market Finance

**PRIVATE HOLDINGS OF TREASURY MARKETABLE DEBT** 

Department of the Treasury Office of Market Finance