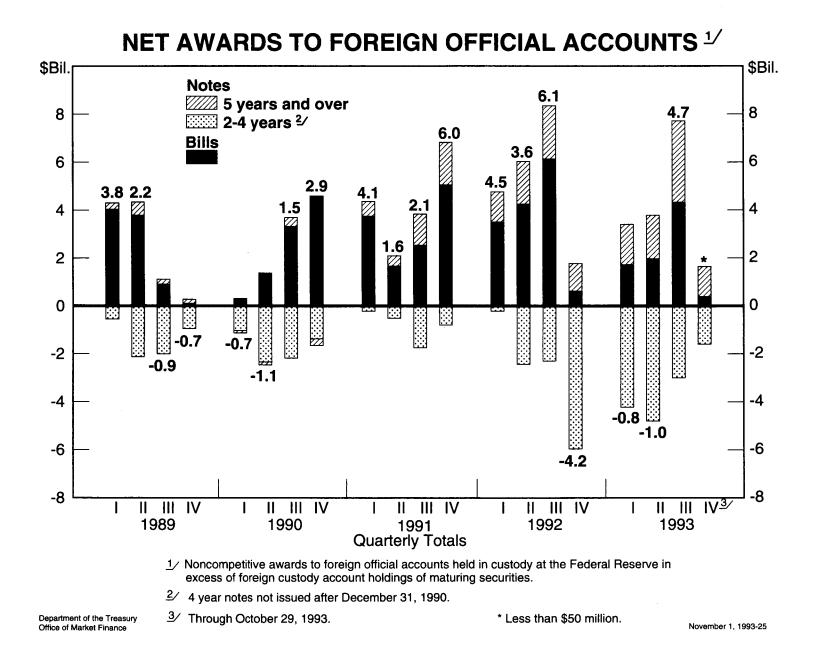

1/ F.R.B. custody accounts for foreign official institutions; included in Private Investors.

Department of the Treasury Office of Market Finance

A

í

November 1, 1993-4

.