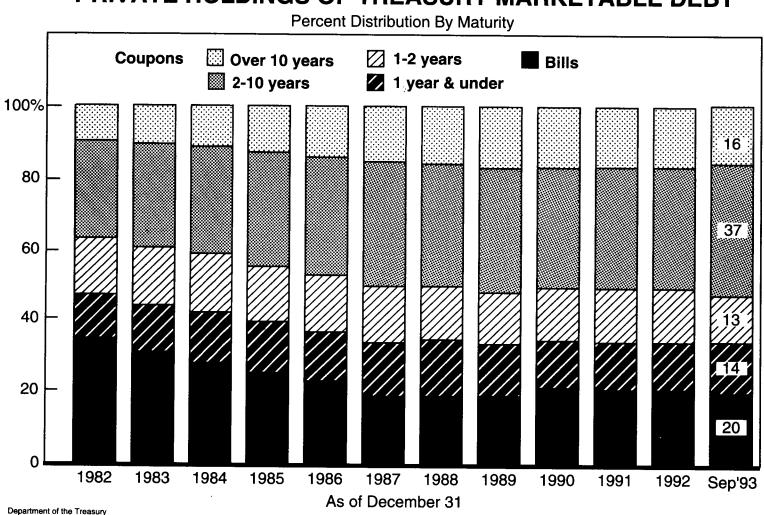

## PRIVATE HOLDINGS OF TREASURY MARKETABLE DEBT BY MATURITY

Department of the Treasury Office of Market Finance

**PRIVATE HOLDINGS OF TREASURY MARKETABLE DEBT** 

Department of the Treasury Office of Market Finance