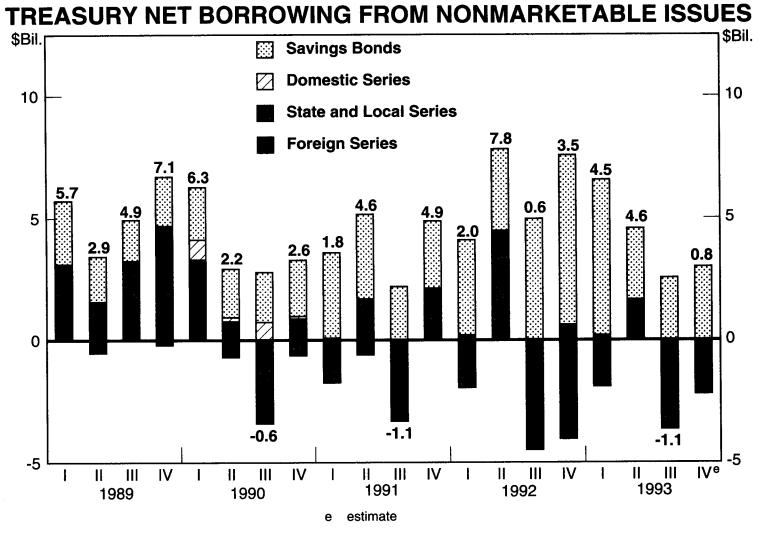

1/ Includes budget deficit, changes in accrued interest and checks outstanding and minor miscellaneous debt transactions.



1/ Includes budget deficit, changes in accrued interest and checks outstanding and minor miscellaneous debt transactions.

<sup>2</sup>/Issued or announced through October 29, 1993.

Department of the Treasury Office of Market Finance <sup>3</sup>/ Assumes a \$35 billion cash balance December 31, 1993.



Office of Market Finance

ŧ





Office of Market Finance

4









J



Department of the Treasury Office of Market Finance

٩.

.

November 1, 1993-29







٠

ł.

November 1, 1993-26



4

٩





4

ı.



4



t

.





Department of the Treasury Office of Market Finance

i

Ł



J.

November 2, 1993, 17

## PRIVATE HOLDINGS OF TREASURY MARKETABLE DEBT BY MATURITY



Department of the Treasury Office of Market Finance



**PRIVATE HOLDINGS OF TREASURY MARKETABLE DEBT** 

Department of the Treasury Office of Market Finance

.

3



14

## MATURING COUPON ISSUES November 1993 - March 1994

(in millions of dollars)

| September 30