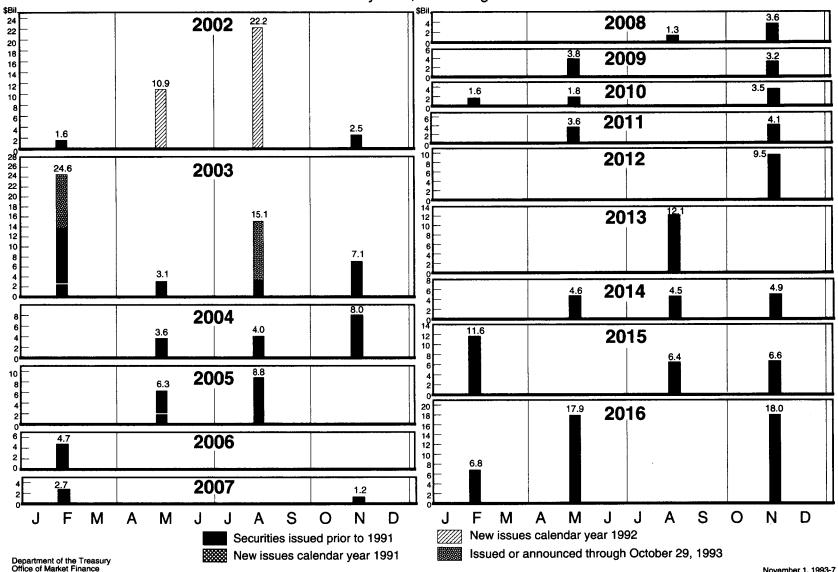

### **TREASURY MARKETABLE MATURITIES**

Privately held, Excluding Bills

٢

#### **TREASURY MARKETABLE MATURITIES** Privately held, Excluding Bills

(

## **TREASURY MARKETABLE MATURITIES**

.1

٤