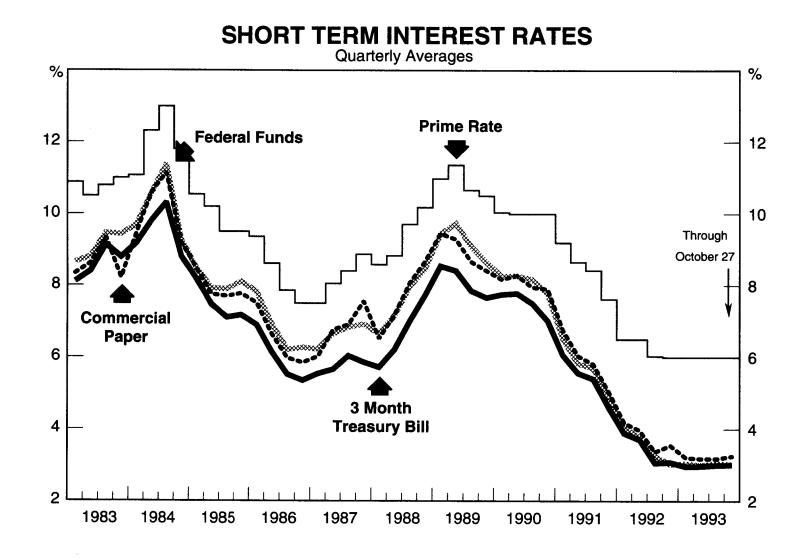

1/ Includes budget deficit, changes in accrued interest and checks outstanding and minor miscellaneous debt transactions.



1/ Includes budget deficit, changes in accrued interest and checks outstanding and minor miscellaneous debt transactions.

<sup>2</sup>/Issued or announced through October 29, 1993.

Department of the Treasury Office of Market Finance <sup>3</sup>/ Assumes a \$35 billion cash balance December 31, 1993.



Office of Market Finance

ŧ





Office of Market Finance

4









J



Department of the Treasury Office of Market Finance

٩.

.

November 1, 1993-29







٠

ł.

November 1, 1993-26



4

٩





4

ı.



4



t

.





Department of the Treasury Office of Market Finance

i

Ł



J.

November 2, 1993, 17

## PRIVATE HOLDINGS OF TREASURY MARKETABLE DEBT BY MATURITY



Department of the Treasury Office of Market Finance



**PRIVATE HOLDINGS OF TREASURY MARKETABLE DEBT** 

Department of the Treasury Office of Market Finance

.

3



14

## MATURING COUPON ISSUES November 1993 - March 1994

(in millions of dollars)

| September 30                                                                                                                                                                                                                                                                                                                                                                |