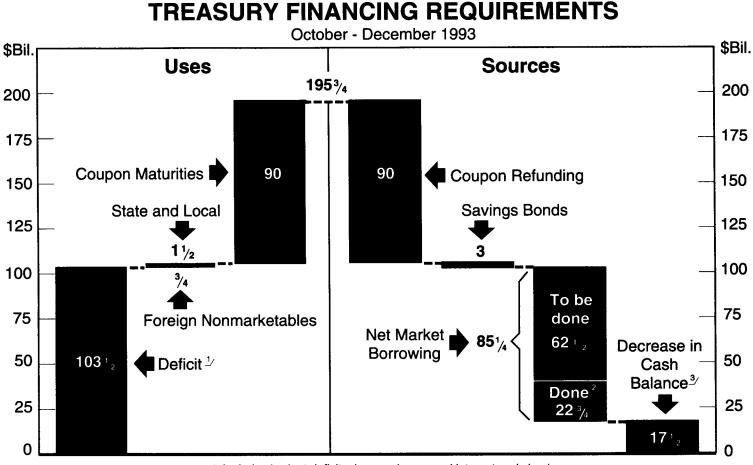

<sup>2</sup>/Issued or announced through October 29, 1993.

Department of the Treasury Office of Market Finance <sup>3</sup>/ Assumes a \$35 billion cash balance December 31, 1993.

Office of Market Finance