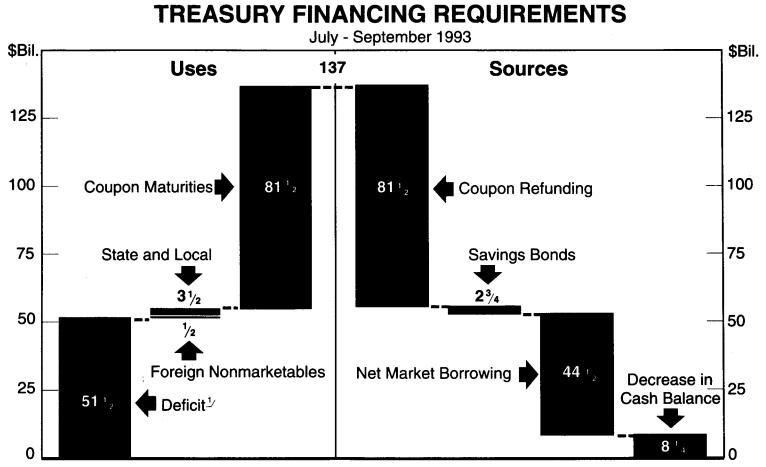

1/ Includes budget deficit, changes in accrued interest and checks outstanding and minor miscellaneous debt transactions.

1/ Includes budget deficit, changes in accrued interest and checks outstanding and minor miscellaneous debt transactions.