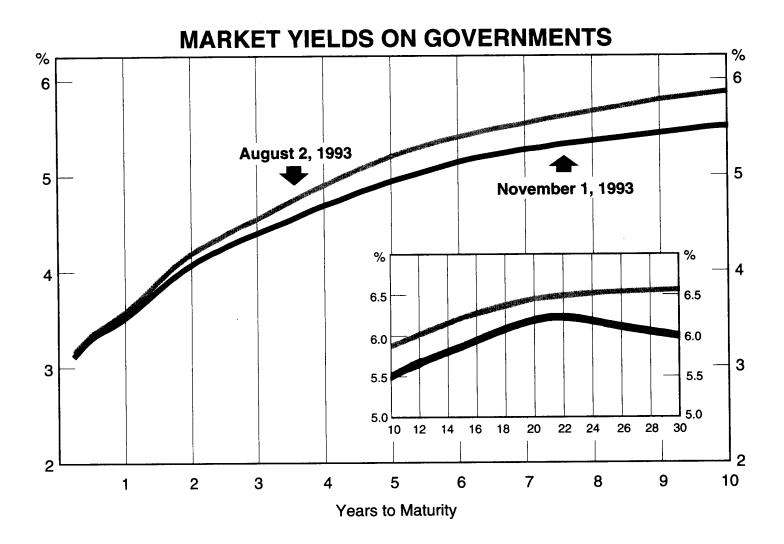

1/ Includes budget deficit, changes in accrued interest and checks outstanding and minor miscellaneous debt transactions.



1/ Includes budget deficit, changes in accrued interest and checks outstanding and minor miscellaneous debt transactions.

<sup>2</sup>/Issued or announced through October 29, 1993.

Department of the Treasury Office of Market Finance <sup>3</sup>/ Assumes a \$35 billion cash balance December 31, 1993.



Office of Market Finance

ŧ





Office of Market Finance

4









J



Department of the Treasury Office of Market Finance

٩.

.

November 1, 1993-29







٠

ł.

November 1, 1993-26



4

٩





4

ı.



4



t

.





Department of the Treasury Office of Market Finance

i

Ł



J.

November 2, 1993, 17

## PRIVATE HOLDINGS OF TREASURY MARKETABLE DEBT BY MATURITY



Department of the Treasury Office of Market Finance



**PRIVATE HOLDINGS OF TREASURY MARKETABLE DEBT** 

Department of the Treasury Office of Market Finance

.

3



14

## MATURING COUPON ISSUES November 1993 - March 1994

(in millions of dollars)

| September 30                                                                                                                                                                                                                                                                                                                                                                |