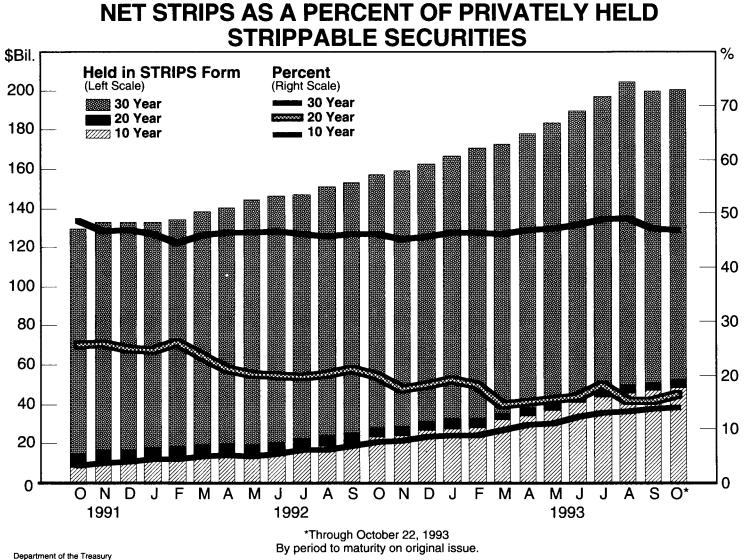

### **TREASURY MARKETABLE MATURITIES**

Privately held, Excluding Bills

٢

#### **TREASURY MARKETABLE MATURITIES** Privately held, Excluding Bills

(

## **TREASURY MARKETABLE MATURITIES**

.1

٤