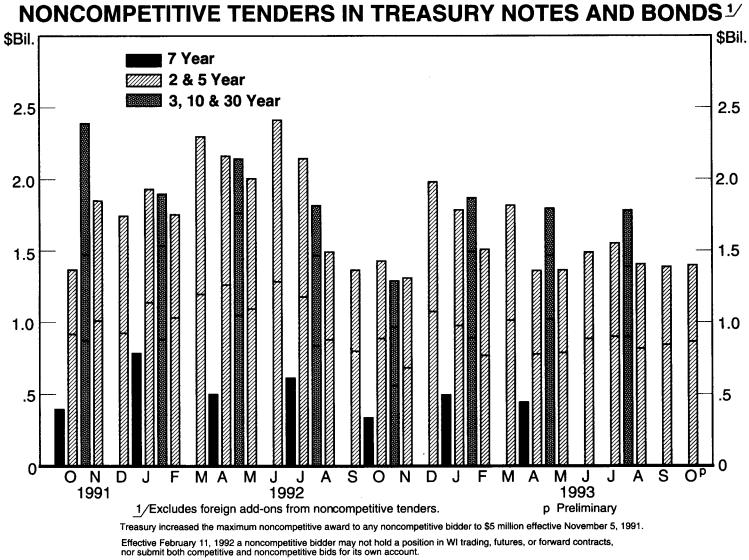

1/ Includes budget deficit, changes in accrued interest and checks outstanding and minor miscellaneous debt transactions.



1/ Includes budget deficit, changes in accrued interest and checks outstanding and minor miscellaneous debt transactions.

<sup>2</sup>/Issued or announced through October 29, 1993.

Department of the Treasury Office of Market Finance <sup>3</sup>/ Assumes a \$35 billion cash balance December 31, 1993.



Office of Market Finance

ŧ





Office of Market Finance

4









J



Department of the Treasury Office of Market Finance

٩.

.

November 1, 1993-29







٠

ł.

November 1, 1993-26



4

٩





4

ı.



4



t

.





Department of the Treasury Office of Market Finance

i

Ł



J.

November 2, 1993, 17

## PRIVATE HOLDINGS OF TREASURY MARKETABLE DEBT BY MATURITY



Department of the Treasury Office of Market Finance



**PRIVATE HOLDINGS OF TREASURY MARKETABLE DEBT** 

Department of the Treasury Office of Market Finance

.

3



14

## MATURING COUPON ISSUES November 1993 - March 1994

(in millions of dollars)

| September 30