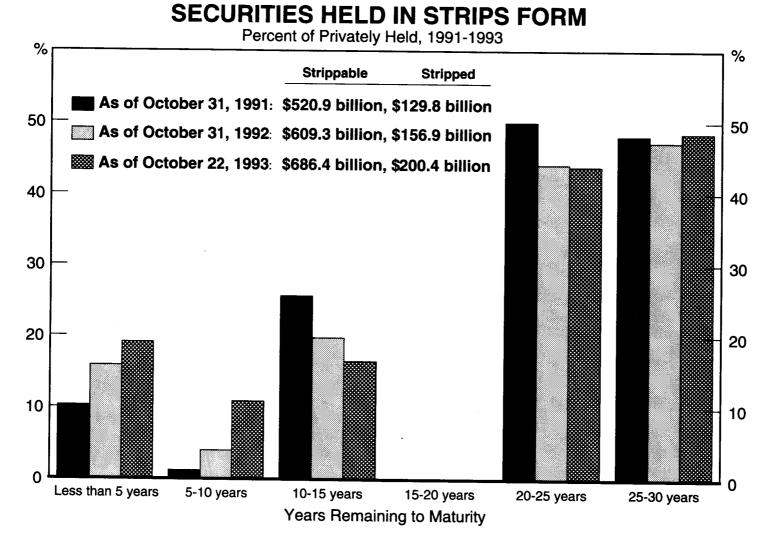

### **TREASURY MARKETABLE MATURITIES**

Privately held, Excluding Bills

٢

#### **TREASURY MARKETABLE MATURITIES** Privately held, Excluding Bills

(

## **TREASURY MARKETABLE MATURITIES**

.1

٤