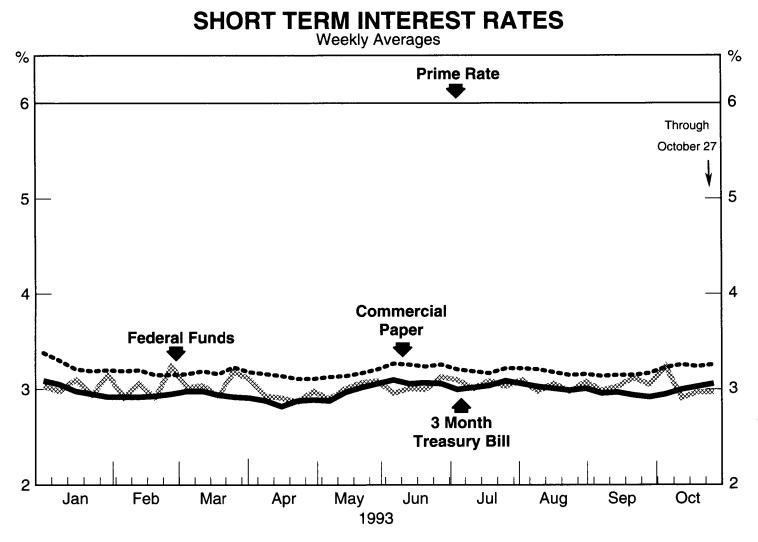

ŧ

Office of Market Finance

4

J

Department of the Treasury Office of Market Finance

٩.

.

November 1, 1993-29