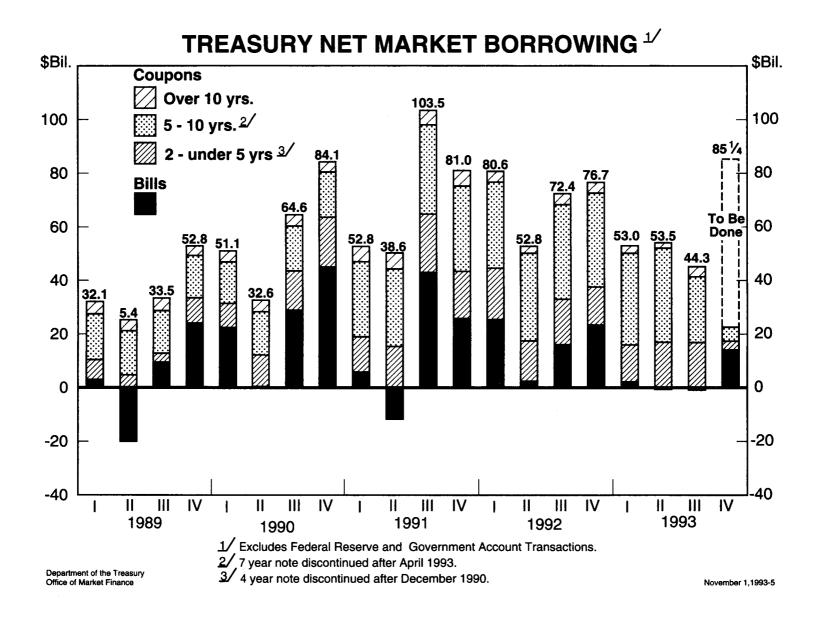

1/ Includes budget deficit, changes in accrued interest and checks outstanding and minor miscellaneous debt transactions.



1/ Includes budget deficit, changes in accrued interest and checks outstanding and minor miscellaneous debt transactions.

<sup>2</sup>/Issued or announced through October 29, 1993.

Department of the Treasury Office of Market Finance <sup>3</sup>/ Assumes a \$35 billion cash balance December 31, 1993.



Office of Market Finance

ŧ





Office of Market Finance

4









J



Department of the Treasury Office of Market Finance

٩.

.

November 1, 1993-29







٠

ł.

November 1, 1993-26



4

٩





4

ı.



4



t

.





Department of the Treasury Office of Market Finance

i

Ł



J.

November 2, 1993, 17

## PRIVATE HOLDINGS OF TREASURY MARKETABLE DEBT BY MATURITY



Department of the Treasury Office of Market Finance



**PRIVATE HOLDINGS OF TREASURY MARKETABLE DEBT** 

Department of the Treasury Office of Market Finance

.

3



14

## MATURING COUPON ISSUES November 1993 - March 1994

(in millions of dollars)

| September 30