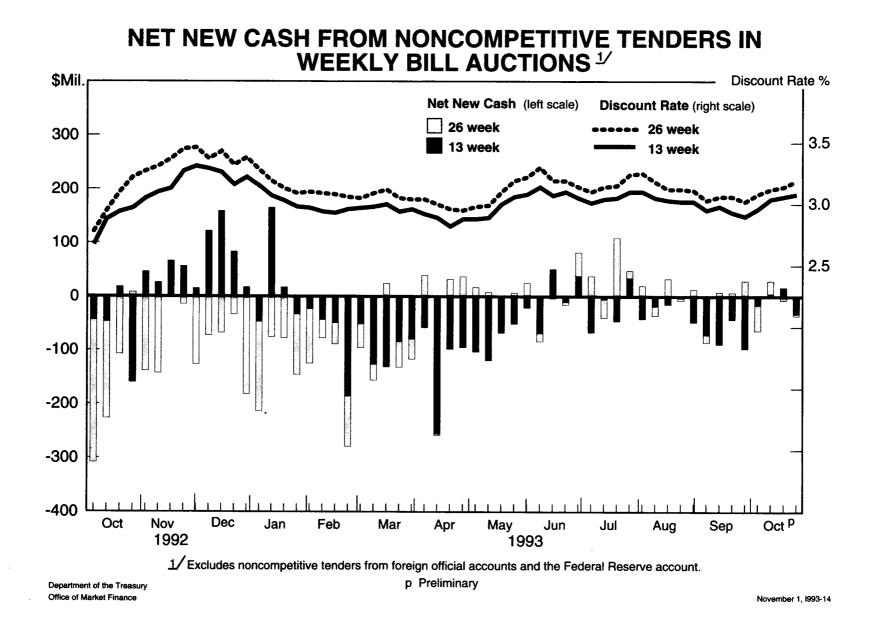

1/ Includes budget deficit, changes in accrued interest and checks outstanding and minor miscellaneous debt transactions.



1/ Includes budget deficit, changes in accrued interest and checks outstanding and minor miscellaneous debt transactions.

<sup>2</sup>/Issued or announced through October 29, 1993.

Department of the Treasury Office of Market Finance <sup>3</sup>/ Assumes a \$35 billion cash balance December 31, 1993.



Office of Market Finance

ŧ





Office of Market Finance

4









J



Department of the Treasury Office of Market Finance

٩.

.

November 1, 1993-29







٠

ł.

November 1, 1993-26



4

٩





4

ı.



4



t

.





Department of the Treasury Office of Market Finance

i

Ł



J.

November 2, 1993, 17

## PRIVATE HOLDINGS OF TREASURY MARKETABLE DEBT BY MATURITY



Department of the Treasury Office of Market Finance



**PRIVATE HOLDINGS OF TREASURY MARKETABLE DEBT** 

Department of the Treasury Office of Market Finance

.

3



14

## MATURING COUPON ISSUES November 1993 - March 1994

(in millions of dollars)

| September 30