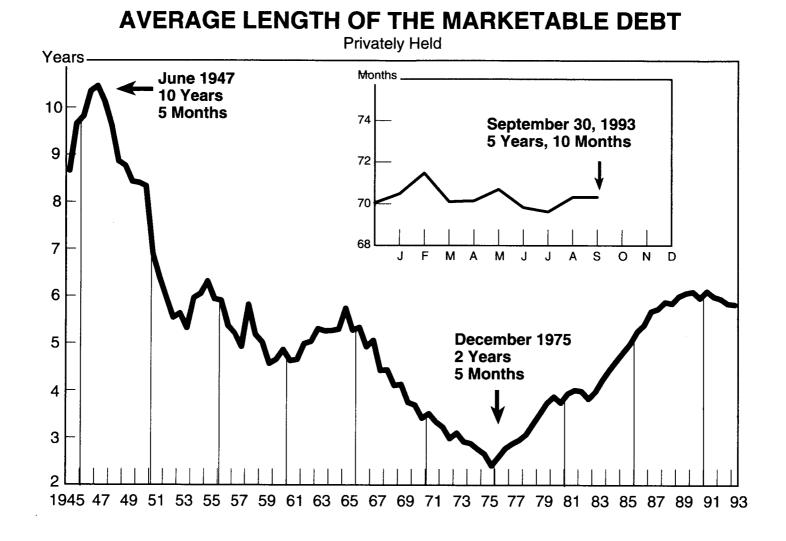

### **TREASURY MARKETABLE MATURITIES**

Privately held, Excluding Bills

٢

#### **TREASURY MARKETABLE MATURITIES** Privately held, Excluding Bills

(

## **TREASURY MARKETABLE MATURITIES**

.1

٤