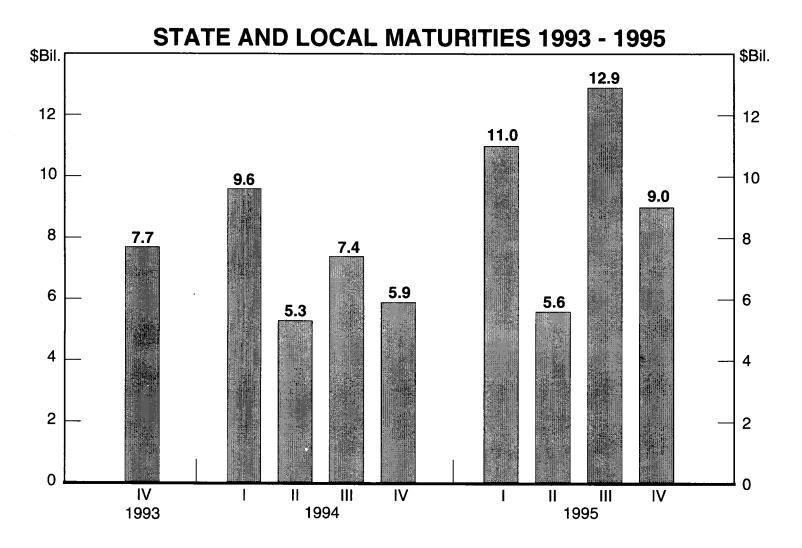

### **TREASURY MARKETABLE MATURITIES**

Privately held, Excluding Bills

٢

#### **TREASURY MARKETABLE MATURITIES** Privately held, Excluding Bills

(

## **TREASURY MARKETABLE MATURITIES**

.1

٤