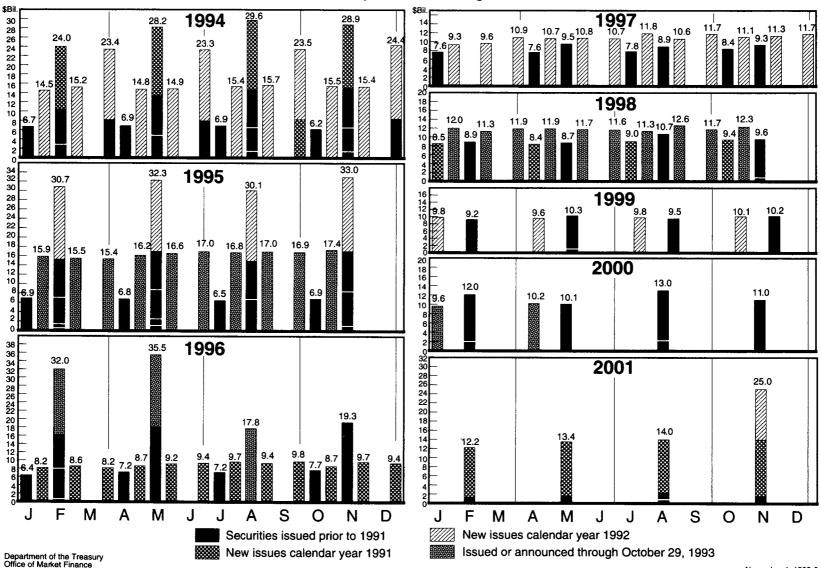

### **TREASURY MARKETABLE MATURITIES**

Privately held, Excluding Bills

٢

#### **TREASURY MARKETABLE MATURITIES** Privately held, Excluding Bills

(

## **TREASURY MARKETABLE MATURITIES**

.1

٤