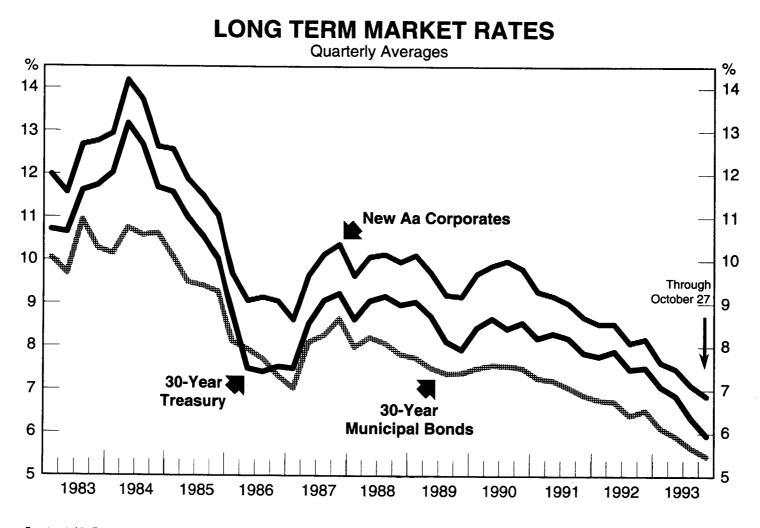

1/ Includes budget deficit, changes in accrued interest and checks outstanding and minor miscellaneous debt transactions.



1/ Includes budget deficit, changes in accrued interest and checks outstanding and minor miscellaneous debt transactions.

<sup>2</sup>/Issued or announced through October 29, 1993.

Department of the Treasury Office of Market Finance <sup>3</sup>/ Assumes a \$35 billion cash balance December 31, 1993.



Office of Market Finance

ŧ





Office of Market Finance

4









J



Department of the Treasury Office of Market Finance

٩.

.

November 1, 1993-29







٠

ł.

November 1, 1993-26



4

٩





4

ı.



4



t

.





Department of the Treasury Office of Market Finance

i

Ł



J.

November 2, 1993, 17

## PRIVATE HOLDINGS OF TREASURY MARKETABLE DEBT BY MATURITY



Department of the Treasury Office of Market Finance



**PRIVATE HOLDINGS OF TREASURY MARKETABLE DEBT** 

Department of the Treasury Office of Market Finance

.

3



14

## MATURING COUPON ISSUES November 1993 - March 1994

(in millions of dollars)

| September 30                                                                                                                                                                                                                                                                                                                                                                |