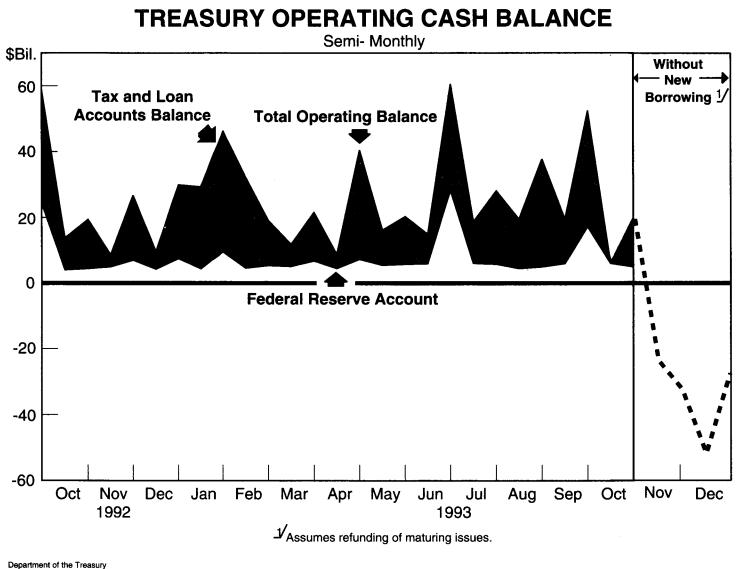

1/ Includes budget deficit, changes in accrued interest and checks outstanding and minor miscellaneous debt transactions.



1/ Includes budget deficit, changes in accrued interest and checks outstanding and minor miscellaneous debt transactions.

<sup>2</sup>/Issued or announced through October 29, 1993.

Department of the Treasury Office of Market Finance <sup>3</sup>/ Assumes a \$35 billion cash balance December 31, 1993.



Office of Market Finance

ŧ





Office of Market Finance

4









J



Department of the Treasury Office of Market Finance

٩.

.

November 1, 1993-29







٠

ł.

November 1, 1993-26



4

٩





4

ı.



4



t

.





Department of the Treasury Office of Market Finance

i

Ł



J.

November 2, 1993, 17

## PRIVATE HOLDINGS OF TREASURY MARKETABLE DEBT BY MATURITY



Department of the Treasury Office of Market Finance



**PRIVATE HOLDINGS OF TREASURY MARKETABLE DEBT** 

Department of the Treasury Office of Market Finance

.

3



14

## MATURING COUPON ISSUES November 1993 - March 1994

(in millions of dollars)

| September 30