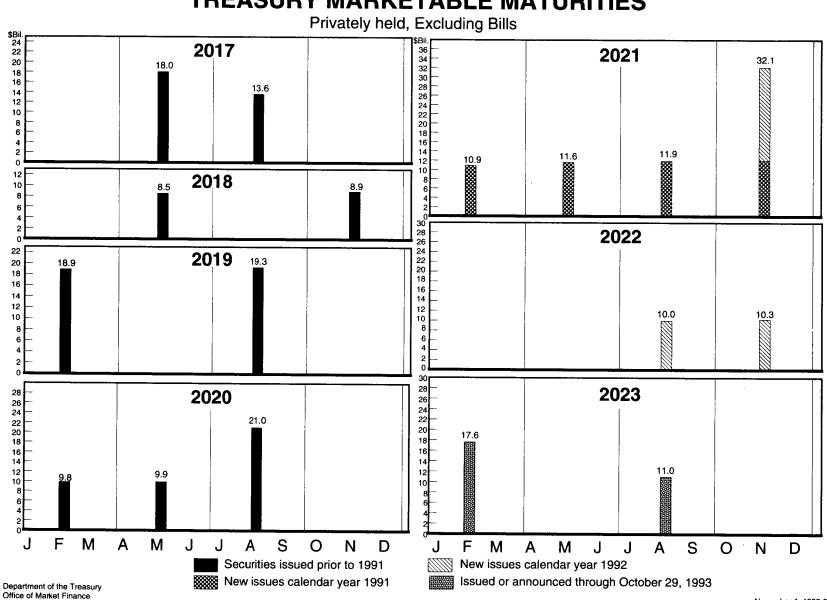

### **TREASURY MARKETABLE MATURITIES**

Privately held, Excluding Bills

٢

#### **TREASURY MARKETABLE MATURITIES** Privately held, Excluding Bills

(

## **TREASURY MARKETABLE MATURITIES**

.1

٤